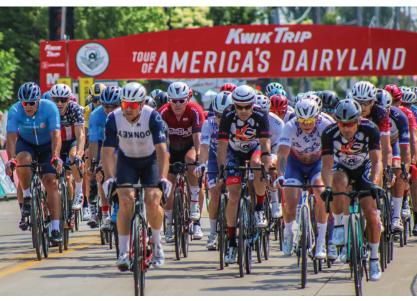

## 18, CEDARBURG,

This bike race will showcase racers from 15 countries and 40 states as junior, masters and professional cyclists compete on a 1.1 mile course at speeds topping 30 mph. This family friendly event promises a fun filled day for all ages.