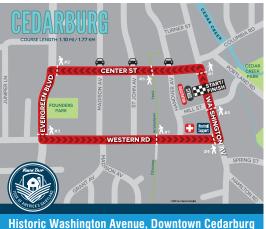

## 18, CEDARBURG,

This bike race will showcase racers from 15 countries and 40 states as junior, masters and professional cyclists compete on a 1.1 mile course at speeds topping 30 mph. This family friendly event promises a fun filled day for all ages.